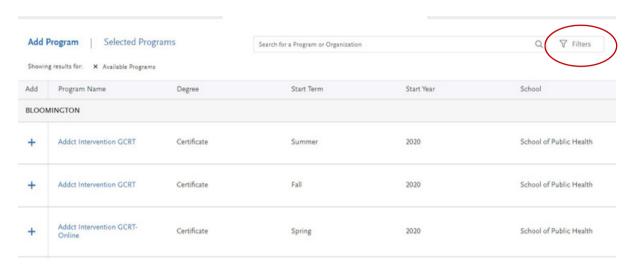

## How to apply online

- 1. Visit https://admissions.iusb.edu/apply/graduate.html to complete the graduate application online.
- 2.Create an Account
- 3.Click "Add Program" > "Filters"