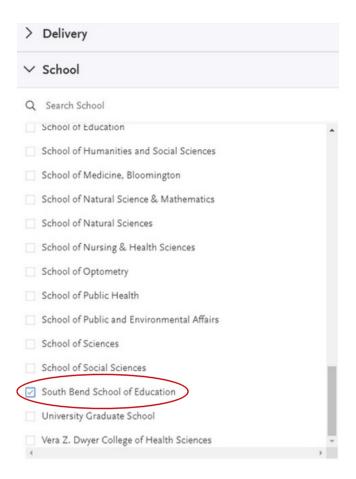

## 5. Select "South Bend School of Education"

6.Click on the program to which you wish to apply!