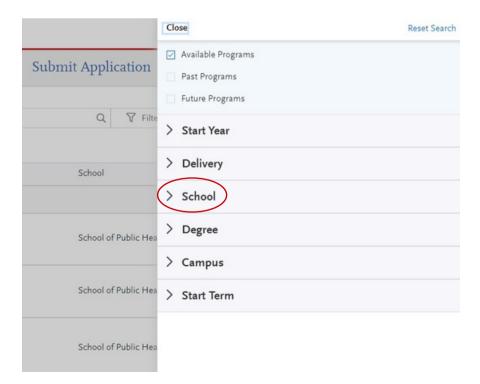

## How to apply online

- 1. Visit https://admissions.iusb.edu/apply/graduate.html to complete the graduate application online.
- 2.Create an Account
- 3.Click "Add Program" > "Filters"



## 4.Click "School"



## 5. Select "South Bend School of Education"



6.Click on the program to which you wish to apply!

## **Questions?**

Please refer to the Indiana University Graduate CAS Help Center. You may also email the Indiana Graduate CAS Customer Service at <a href="mailto:graduate.indiana@liaisoncas.com">graduate.indiana@liaisoncas.com</a>. Should you have questions about programs, admissions requirements, or the application process, you are encouraged to contact the Education Advising Office at edschool@iu.edu.